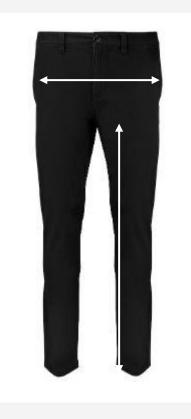

## MÅTTLISTA

|                                | W30 | W31  | W32 | W33  | W34 | W36 | W38 | W40 | W42 |
|--------------------------------|-----|------|-----|------|-----|-----|-----|-----|-----|
| Inseam length (short 30")      | 76  | 76   | 76  | 76   | 76  | 76  | 76  | 76  | 76  |
| Inseam length (reg 32")        | 82  | 82   | 82  | 82   | 82  | 82  | 82  | 82  | 82  |
| Inseam length (long 34")       | 86  | 86   | 86  | 86   | 86  | 86  | 86  | 86  | 86  |
| 1/2 Seat (18 cm from<br>waist) | 50  | 51,5 | 53  | 54,5 | 56  | 59  | 62  | 65  | 68  |